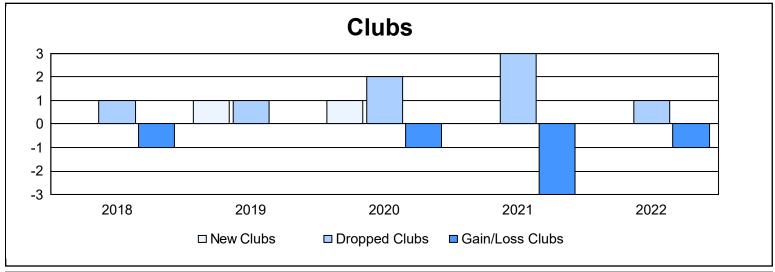

District 22 W As of June 2022 Cumulative

| Year      | New<br>Clubs | Dropped<br>Clubs | Gain/<br>Loss<br>Clubs | New<br>Members | Charter<br>Members | Reinstate<br>Members | Transfer<br>Members | Total<br>Member<br>Added | Total<br>Members<br>Dropped | Gain/<br>Loss<br>Members |
|-----------|--------------|------------------|------------------------|----------------|--------------------|----------------------|---------------------|--------------------------|-----------------------------|--------------------------|
| 2017-2018 | 0            | 1                | -1                     | 180            | 0                  | 2                    | 12                  | 194                      | 257                         | -63                      |
| 2018-2019 | 1            | 1                | 0                      | 114            | 26                 | 8                    | 16                  | 164                      | 202                         | -38                      |
| 2019-2020 | 1            | 2                | -1                     | 80             | 41                 | 2                    | 16                  | 139                      | 198                         | -59                      |
| 2020-2021 | 0            | 3                | -3                     | 78             | 11                 | 7                    | 9                   | 105                      | 252                         | -147                     |
| 2021-2022 | 0            | 1                | -1                     | 164            | 1                  | 7                    | 6                   | 178                      | 169                         | 9                        |
| Average   | 0            | 2                | -1                     | 123            | 16                 | 5                    | 12                  | 156                      | 216                         | -60                      |